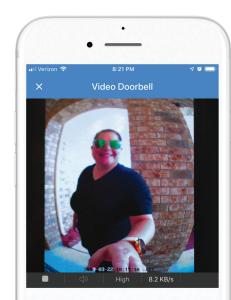

### Ask before you answer

See and speak to people in the Alula App before unlocking the door and putting yourself at risk.

With Alula's lightning-fast network, you won't experience the annoying lag common with other doorbell cameras. With Video Doorbell you can have a conversation without the stutter.