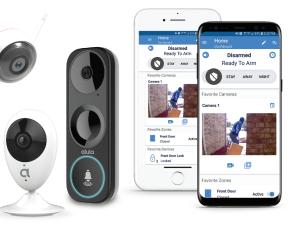

Whether you're in the backyard or on vacation, you may not be able to get to the door in person.

The Video Doorbell integrates seamlessly with the Alula app to put your front door at your fingertips.

## Perfect your view

With the Alula App, you can view activity at your front door in real-time. Using infrared motion detection, Video Doorbell senses when a person approaches and sends a notification to your phone.