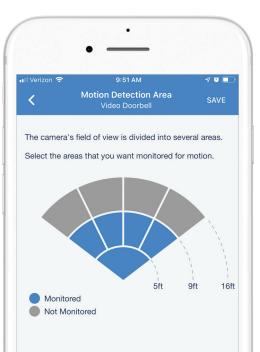

## Perfect your view

With the Alula App, you can view activity at your front door in real-time. Using infrared motion detection, Video Doorbell senses when a person approaches and sends a notification to your phone.

Customize motion detection range and zones so you have a digital record of everyone who approaches, whether they ring or not.