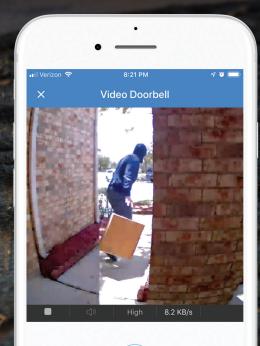

#### Tell porch pirates to walk the plank

Even a tiny package on the ground is easily viewed with the Alula Video Doorbell's 180-degree vertical field of view.

Included angle brackets allow you to capture the perfect view regardless of where your doorbell is in relation to your welcome mat.

That way you'll always know when you have a delivery and keep an eye on it so you don't fall victim to porch pirates.